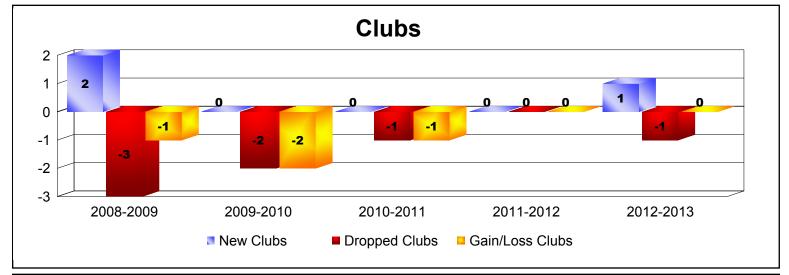

District 5M 7 As of June 2013 Cumulative

| Year      | New<br>Clubs | Dropped<br>Clubs | Gain/<br>Loss<br>Clubs | New<br>Members | Charter<br>Members | Reinstate<br>Members | Transfer<br>Members | Total<br>Member<br>Added | Total<br>Members<br>Dropped | Gain/<br>Loss<br>Members |
|-----------|--------------|------------------|------------------------|----------------|--------------------|----------------------|---------------------|--------------------------|-----------------------------|--------------------------|
| 2008-2009 | 2            | -3               | -1                     | 183            | 57                 | 13                   | 13                  | 266                      | -247                        | 19                       |
| 2009-2010 | 0            | -2               | -2                     | 166            | 5                  | 13                   | 24                  | 208                      | -222                        | -14                      |
| 2010-2011 | 0            | -1               | -1                     | 187            | 0                  | 2                    | 10                  | 199                      | -229                        | -30                      |
| 2011-2012 | 0            | 0                | 0                      | 146            | 0                  | 22                   | 17                  | 185                      | -222                        | -37                      |
| 2012-2013 | 1            | -1               | 0                      | 192            | 43                 | 5                    | 5                   | 245                      | -188                        | 57                       |
| Average   | 1            | -1               | -1                     | 175            | 21                 | 11                   | 14                  | 221                      | -222                        | -1                       |