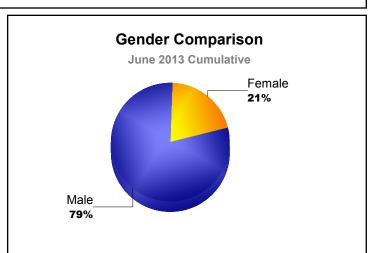

| -229                        | -30                      |
| 2011-2012 | 0            | 0                | 0                      | 146            | 0                  | 22                   | 17                  | 185                      | -222                        | -37                      |
| 2012-2013 | 1            | -1               | 0                      | 192            | 43                 | 5                    | 5                   | 245                      | -188                        | 57                       |
| Average   | 1            | -1               | -1                     | 175            | 21                 | 11                   | 14                  | 221                      | -222                        | -1                       |