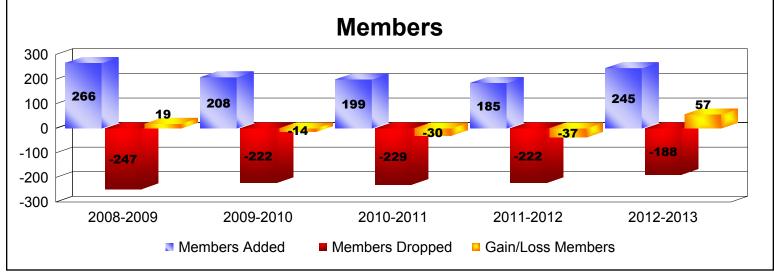

District 5M 7 As of June 2013 Cumulative

| Year      | New<br>Clubs | Dropped<br>Clubs | Gain/<br>Loss<br>Clubs | New<br>Members | Charter<br>Members | Reinstate<br>Members | Transfer<br>Members | Total<br>Member<br>Added | Total<br>Members<br>Dropped | Gain/<br>Loss<br>Members |
|-----------|--------------|------------------|------------------------|----------------|--------------------|----------------------|---------------------|--------------------------|-----------------------------|--------------------------|
| 2008-2009 | 2            | -3               | -1                     | 183            | 57                 | 13                   | 13                  | 266                      | -247                        | 19                       |
| 2009-2010 | 0            | -2               | -2                     | 166            | 5                  | 13                   | 24                  | 208                      | -222                        | -14                      |
| 2010-2011 | 0            | -1               | -1                     | 187            | 0                  | 2                    | 10                  | 199                      | -229                        | -30                      |
| 2011-2012 | 0            | 0                | 0                      | 146            | 0                  | 22                   | 17                  | 185                      | -222                        | -37                      |
| 2012-2013 | 1            | -1               | 0                      | 192            | 43                 | 5                    | 5                   | 245                      | -188                        | 57                       |
| Average   | 1            | -1               | -1                     | 175            | 21                 | 11                   | 14                  | 221                      | -222                        | -1                       |